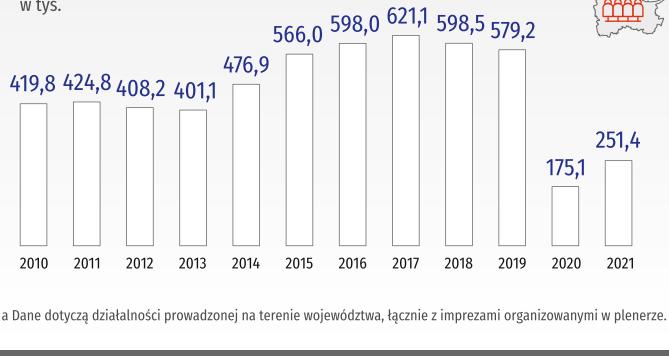

### PRZEDSTAWIENIA I KONCERTY a W TEATRACH W WOJEWÓDZTWIE POMORSKIM

a Dane dotyczą działalności prowadzonej na terenie województwa, łącznie z imprezami organizowanymi w plenerze.

WIDZOWIE I SŁUCHACZE a W TEATRACH