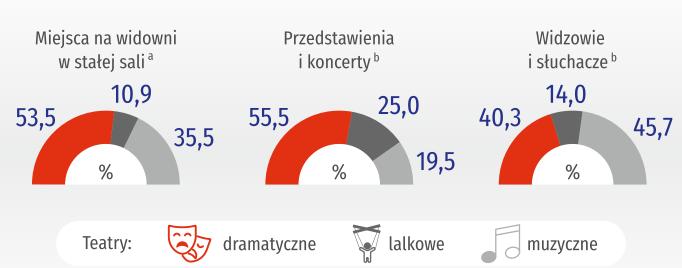

### PRZEDSTAWIENIA I KONCERTY a W TEATRACH W WOJEWÓDZTWIE POMORSKIM

a Dane dotyczą działalności prowadzonej na terenie województwa, łącznie z imprezami organizowanymi w plenerze.

WIDZOWIE I SŁUCHACZE a W TEATRACH