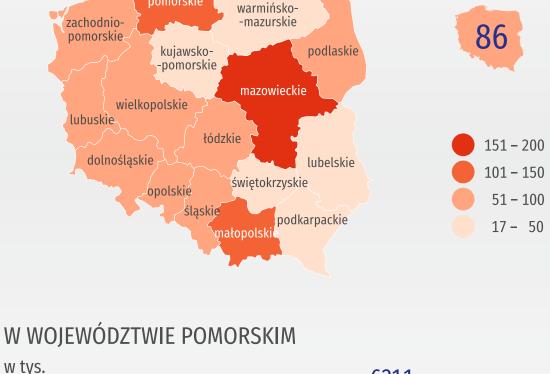

NA 1 PRZEDSTAWIENIE W 2021 R.

Polska

# pomorskie

NA 1000 LUDNOŚCI W 2021 R.

Informacje o wynikach Wejdź na spis.gov.pl

Opracowanie merytoryczne, graficzne i skład komputerowy: Urząd Statystyczny w Gdańsku, Pomorski Ośrodek Badań Regionalnych.